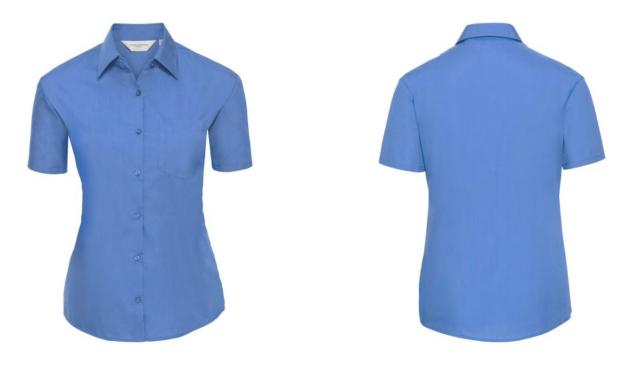

## WOMEN'S SS PO-COT EASY CARE POPLIN SHIRT

#### Specification

RUSSELL women's short sleeve shirt POLYCOTTON EASY CARE POPLIN.Elegant and versatile material.Classic, two buttons on cuff.35% Poplin cotton / 65% polyester, 110/105 g / m2.Drying at 50 degrees.EASY CARE - fast drying , easy to iron white XS light-Roy L